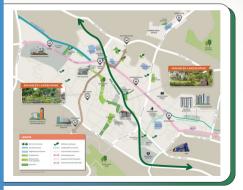

# **Revitalised Public Spaces** & Enhanced Greenery

#### Rejuvenating Our Neighbourhoods For All to Enjoy

Neighbourhood centres and neighbourhood parks will have their facilities upgraded to support residents' physical, mental and social well-being. Residents can also look forward to Wellness Landscapes, which provide tranquil spaces for rest and mental recuperation. These improvement works are expected to complete from 2026 onwards.